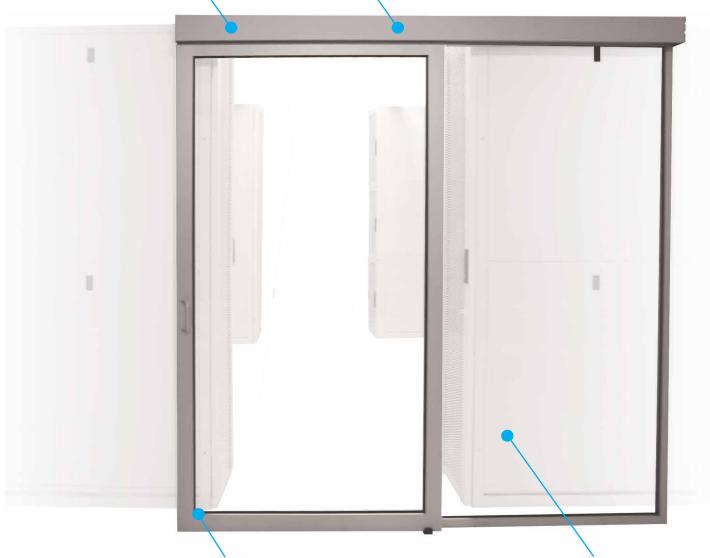

#### Aluminum Valance

A low-profile valance made of extruded aluminum covers the internal components.

## Self-Supporting

Frames on either side of the sliding door support the entire weight of the door.

#### Large Panel Inserts

Sturdy aluminum frames allow us to use large clear panel inserts.