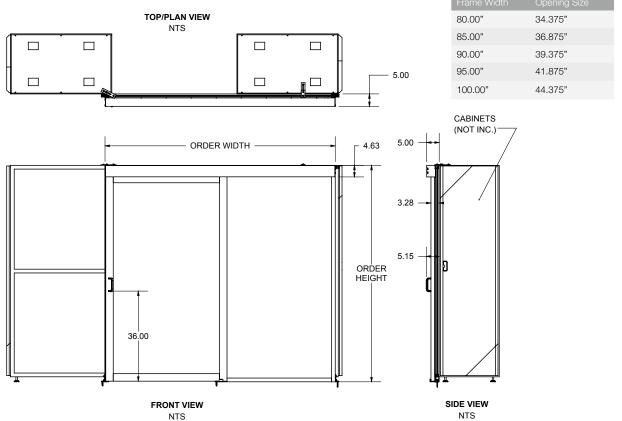

# **Drawings**

# Effective Opening Chart

#### Ordering Information

| Property   |         |
|------------|---------|
| Max Width  | 100.00" |
| Max Height | 100.00" |
| Min Width  | 70.00"  |
| Min Height | 80.00"  |