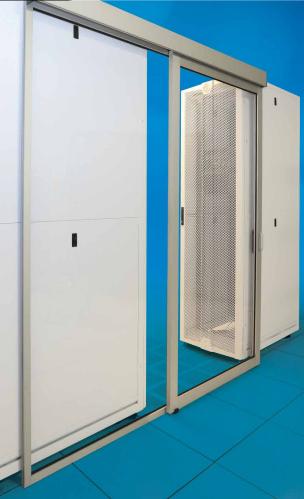

# The Most Advanced and Durable Door in the Industry

Elite Series LP Doors are the most advanced and durable doors that Subzero has produced to date. They have the rigid design that is inherent of Elite Series Products, and the advanced features that have taken years to develop. They feature smooth operation, adjustable closing and dampening speeds, and durability. Implement the LP Door when nothing but the best will do.

# **Key Features**

- Custom Sizes
- Rigid Design
- Clear Panels
- No Threshold
- Smooth Actuation
- Self Supporting
- Auto Door Closer
- Soft Closing

#### Large Panel Inserts

Sturdy aluminum frames allow us to use large clear panel inserts.