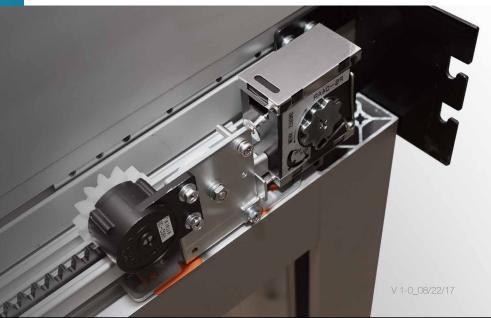

#### Auto Closer - Premium

Subzero equips this door with an automatic closer unit. This unit is tested for 1 million cycles, and offer adjustable closing speeds.

### Soft Closing Damper

A soft closing rack and pinion system ensures this door never slams. The dampening speed is also completely adjustable.

## Self-Supporting

Frames on either side of the sliding door support the entire weight of the door.