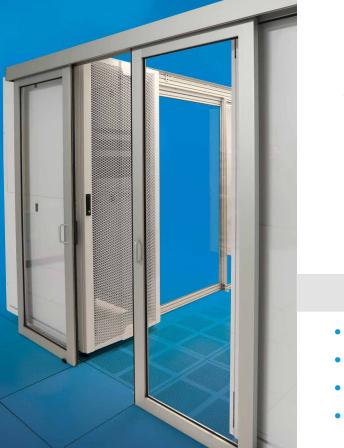

# Elite Series LP Dual Sliding Door

## The Most Advanced Features in the Industry

### Self-Supporting

Frames on either side of the sliding doors support the entire weight of the door.

#### Large Panel Inserts

Sturdy aluminum frames allow us to use large clear panel inserts.