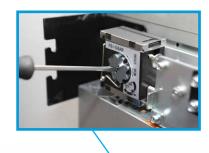

#### Auto Closer - Premium

Subzero equips this door with two automatic closer units. These units are tested for 1 million cycles, and offer adjustable closing speeds.