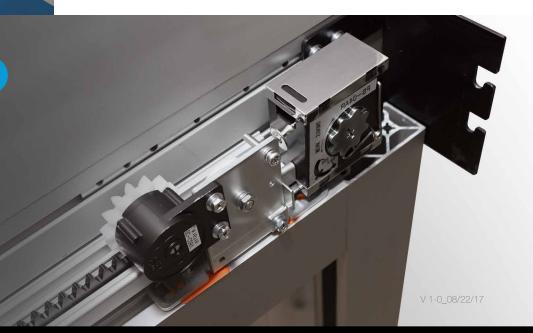

### Aluminum Valance

A low-profile valance made of extruded aluminum covers the internal components.

#### Auto Closer - Premium

Subzero equips this door with two automatic closer units. These units are tested for 1 million cycles, and offer adjustable closing speeds.

### Soft Closing Damper

Two soft closing rack and pinion systems ensure this door never slams. The dampening speed is also completely adjustable.