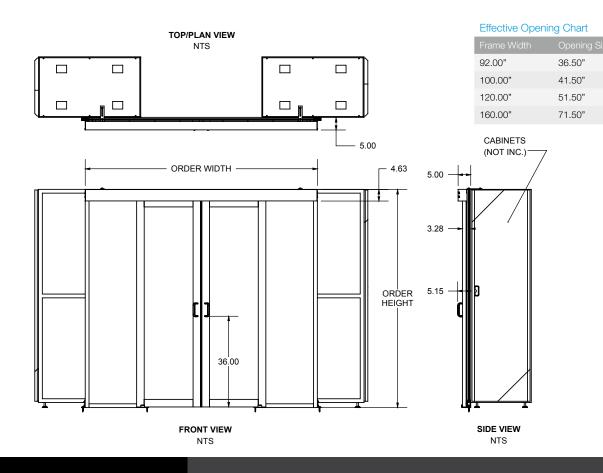

#### Ordering Information

| Property   |         |
|------------|---------|
| Max Width  | 160.00" |
| Max Height | 100.00" |
| Min Width  | 92.00"  |
| Min Height | 80.00"  |

## Physical Properties

| Property   | Result             |
|------------|--------------------|
| Weight     | 275 lbs. Approx    |
| Components | 7 Major Components |