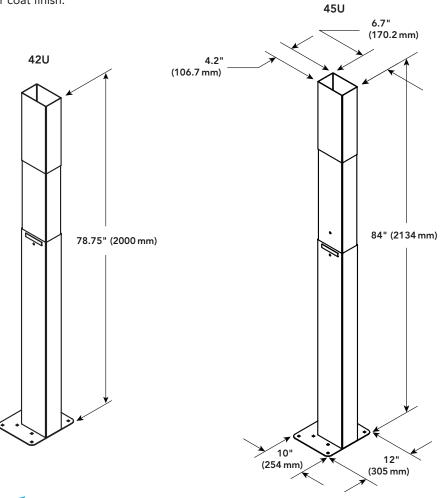

# **Specifications**

| Part Number | Description                                    | Dimensions                                                        | Quantity per<br>Carton | Shipping<br>Weight |
|-------------|------------------------------------------------|-------------------------------------------------------------------|------------------------|--------------------|
| 10167-45B   | AisleLok® Adjustable Mounting Post,<br>42U-45U | 78.75" – 84" × 10" × 12"<br>(2000 mm – 2134 mm × 254 mm × 305 mm) | 1                      | 45 lbs.            |