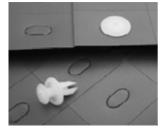

te PLENAFORM at 11" and flex material for a snug fit.

- **B.** Separate PLENAFORM baffles at desired height. Tip: Folding first at desired height facilitates separation.
- **C**. To attach horizontal PLENAFORM baffles together, pop out corresponding holes every 6" on adjacent baffles as shown.
- **D.** Join PLENAFORM baffles together with quick-snap nylon screw rivets.

Firmly depress screw head till it is flush with washer head for a tight system assembly. Screws rivets may be easily removed with a 1/8" flat head screwdriver.

**E**. Attach PLENAFORM to pedestals with cable ties by popping out corresponding holes every 6" on adjacent baffles as shown. Trim off excess cable ties. Installation complete. **It's a snap to install!** 

www.dataclean.com (800) 328-2256

## Opata Clean®















www.dataclean.com (800) 328-2256