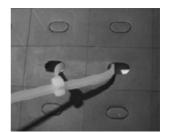

Firmly depress screw head till it is flush with washer head for a tight system assembly. Screws rivets may be easily removed with a 1/8" flat head screwdriver.

**E**. Attach PLENAFORM to pedestals with cable ties by popping out corresponding holes every 6" on adjacent baffles as shown. Trim off excess cable ties. Installation complete. **It's a snap to install!** 