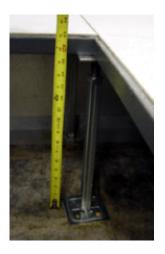

Firmly depress screw head till it is flush with washer head for a tight system assembly. Screws rivets may be easily removed with a 1/8" flat head screwdriver.

**E**. Attach PLENAFORM to pedestals with cable ties by popping out corresponding holes every 6" on adjacent baffles as shown. Trim off excess cable ties. Installation complete. **It's a snap to install!** 