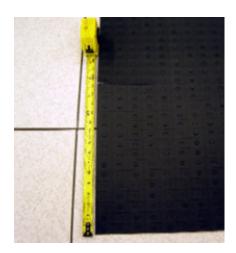

## PLENAFORM Installation Guidelines:

**A.** Measure the height of your plenum space from the sub-floor to the bottom of the stringer.

Note: Horizontal scores are spaced 1" apart.

Example: If raised floor height measures 10-1/2" high, separate PLENAFORM at 11" and flex material for a snug fit.