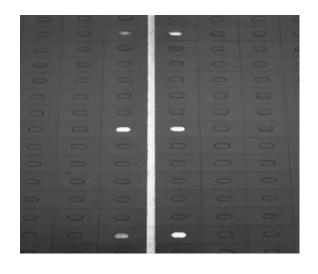

- **B.** Separate PLENAFORM baffles at desired height. Tip: Folding first at desired height facilitates separation.
- **C**. To attach horizontal PLENAFORM baffles together, pop out corresponding holes every 6" on adjacent baffles as shown.
- **D.** Join PLENAFORM baffles together with quick-snap nylon screw rivets.