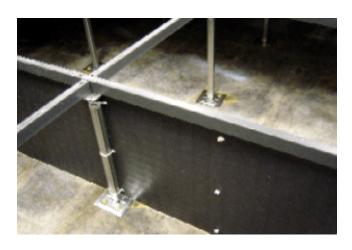

Firmly depress screw head till it is flush with washer head for a tight system assembly. Screws rivets may be easily removed with a 1/8" flat head screwdriver.

**E**. Attach PLENAFORM to pedestals with cable ties by popping out corresponding holes every 6" on adjacent baffles as shown. Trim off excess cable ties. Installation complete. **It's a snap to install!** 